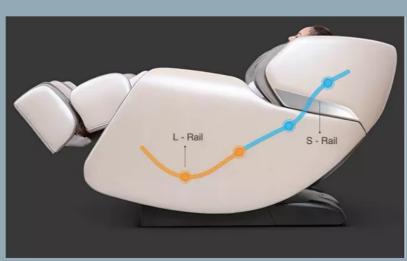

## **FEATURES**

Minimalist curved & elegant design

125cm S & L type 3D rail system

2 modes of Zero Gravity, using inbuilt height technology

Low noise

Graphene Thermostatic Heating technology distributes heat evenly and constantly.

# Programmes designed for every need

Space Saving Technology

Easy to Read Remote Control with Raised Buttons

125 cm long SL Track and 3D Rail System

Unique features to ensure the ultimate massage experience