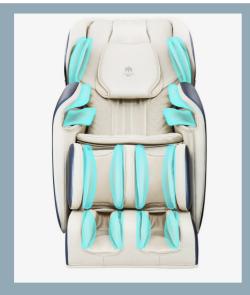

30 inbuilt multi-layer airbags

The compact size and design

Unique Foot massaging concept delivers a reflexology massage using inbuilt air and rollers.

Smart probe technology

Combined features provide improved blood circulation, reduced fatigue and the release of tension throughout your body

# The Serenity

Because Good Things Do Come In Small Packages

30 inbuilt multi-layer throughout airbags allows you to immerse yourself in complete comfort.

Graphene Heat Pads distribute heat evenly throughout the chair