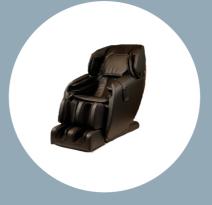

# The Serenity

Because Good Things Do Come In Small Packages

30 inbuilt multi-layer throughout airbags allows you to immerse yourself in complete comfort.

Graphene Heat Pads distribute heat evenly throughout the chair

Colours Available: Sapphire Blue, Black and Pearl White