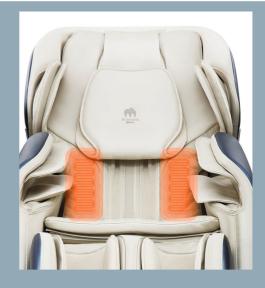

## **FEATURES**

Minimalist curved & elegant design

125cm S & L type 3D rail system

2 modes of Zero Gravity, using inbuilt height technology

Low noise

Graphene Thermostatic Heating technology distributes heat evenly and constantly.

# The Serenity

Because Good Things Do Come In Small Packages

30 inbuilt multi-layer throughout airbags allows you to immerse yourself in complete comfort.

Graphene Heat Pads distribute heat evenly throughout the chair