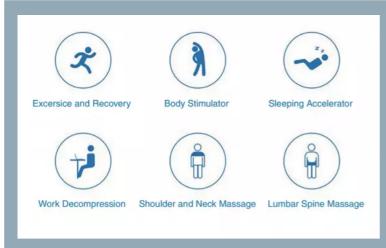

# Programmes designed for every need

Space Saving Technology

Easy to Read Remote Control with Raised Buttons

125 cm long SL Track and 3D Rail System

Unique features to ensure the ultimate massage experience

6 Classic Auto Massage programmes ranging from stimulation to relaxation as well as fully customisable functions whilst in manual mode. Inbuilt Full Body Scan Technology

Large screen and raised button remote control