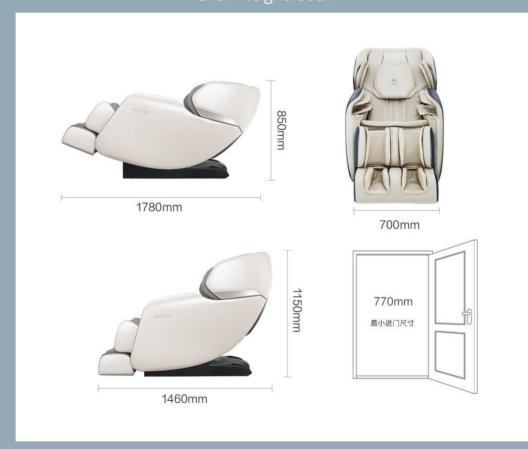

# **Specifications**

Chair Width: 70cm Chair Weight: 77kg

# **Upright**

Chair Length: 146cm Chair Height: 115cm

### Reclined

Chair Length: 178cm Chair Height: 80cm