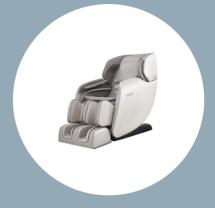

as well as fully customisable functions whilst in manual mode. Inbuilt Full Body Scan Technology

Large screen and raised button remote control

30 inbuilt multi-layer airbags

The compact size and design

Unique Foot massaging concept delivers a reflexology massage using inbuilt air and rollers.

Smart probe technology

Combined features provide improved blood circulation, reduced fatigue and the release of tension throughout your body

NO installation required

Easy to move with inbuilt wheel design

Lightweight body of just 88 kgs

Sleek width concept of just 70cm



# Programmes designed for every need



Space Saving Technology

Easy to Read Remote Control with Raised Buttons



125 cm long SL Track and 3D Rail System



Unique features to ensure the ultimate massage experience







Colours Available: Sapphire Blue, Black and Pearl White

# **Specifications**

Chair Width: 70cm Chair Weight: 77kg

# **Upright**

Chair Length: 146cm Chair Height: 115cm

### Reclined

Chair Length: 178cm Chair Height: 80cm



# Showroom Locations

Head Office: 292 Port Road, Hindmarsh SA 5007 Westfield Marion: 297 Diagonal Road, Oaklands Park SA 5046 Melbourne: 11/75 Endeavour Way, Sunshine West VIC 3020

www.feelgoodmassagechairs.com.au

Phone: 1300 804 682 Email: sales@feelgoodmassagechairs.com.au