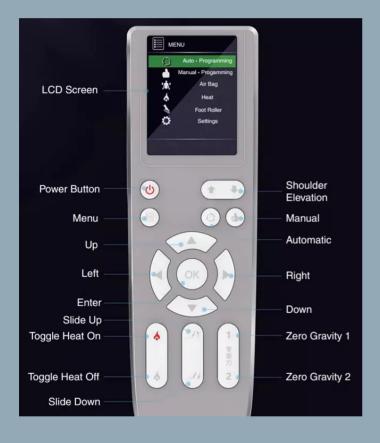

6 Classic Auto Massage programmes ranging from stimulation to relaxation as well as fully customisable functions whilst in manual mode. Inbuilt Full Body Scan Technology

Large screen and raised button remote control

# Programmes designed for every need

Space Saving Technology

Easy to Read Remote Control with Raised Buttons

125 cm long SL Track and 3D Rail System

Unique features to ensure the ultimate massage experience