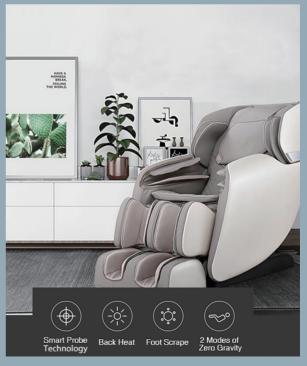

30 inbuilt multi-layer airbags

The compact size and design

Unique Foot massaging concept delivers a reflexology massage using inbuilt air and rollers.

Smart probe technology

Combined features provide improved blood circulation, reduced fatigue and the release of tension throughout your body

## **FEATURES**

Minimalist curved & elegant design

125cm S & L type 3D rail system

2 modes of Zero Gravity, using inbuilt height technology

Low noise

Graphene Thermostatic Heating technology distributes heat evenly and constantly.