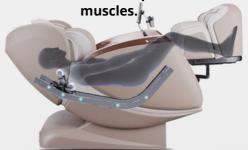

# 3D Intelligent Mechanism Relieve Deep Muscle Soreness

re fi

This 3D human hand touch massage movement truly restores a true human robotic finger pressure massage. The chair offers a full body detection all over your body from your neck right down to your hamstrings.