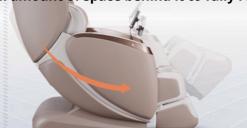

# Full-Round Massage with 133cm Long-Track

Integrated with advanced rail engineering, SL-133cm track technology mirrors the natural shape of the human vertebrae to relax the spine and relieve tense