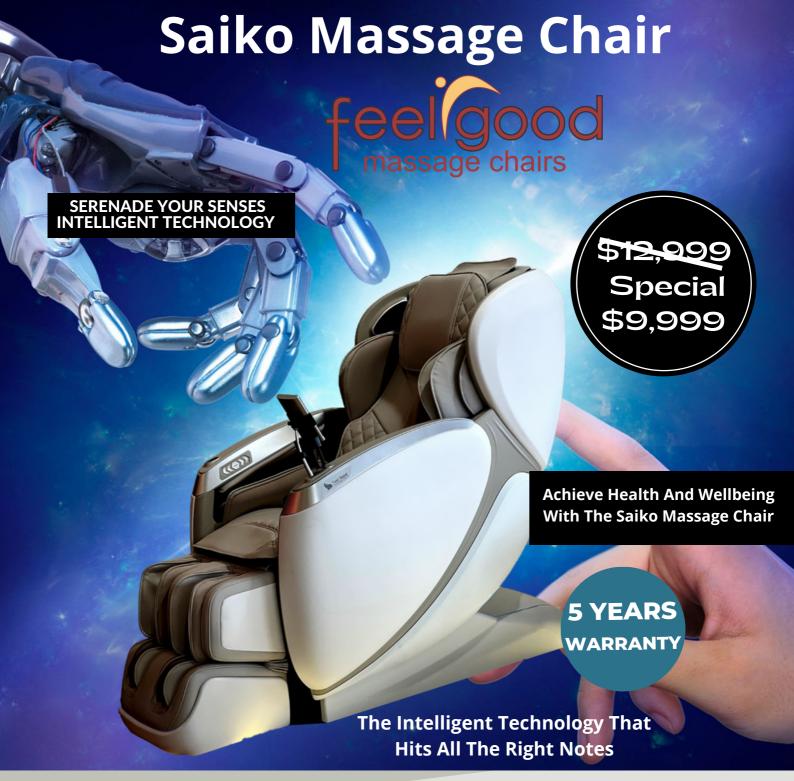

# 3D Intelligent Mechanism Relieve Deep Muscle Soreness

re fi

This 3D human hand touch massage movement truly restores a true human robotic finger pressure massage. The chair offers a full body detection all over your body from your neck right down to your hamstrings.

# Full-Round Massage with 133cm Long-Track

Integrated with advanced rail engineering, SL-133cm track technology mirrors the natural shape of the human vertebrae to relax the spine and relieve tense

#### **Full-Body Air Pressure Massage**

With 44 air cushions placed around your body to apply compression massage to your arms, shoulders, back, legs and feet.

The Saiko will relieve tension in sore muscles and joints, from your shoulders to your toes.

#### Heating in three places

Multilevel Heating radiates heats of up to 50°C to warm and relieve pain.

The heat absorption relaxes the body. It opens the muscles allowing deeper muscle tissue penetration.

#### **Surround Bluetooth Speakers help sleep**

High quality Bluetooth speakers with 3D surround sound. For your private experience.

#### Leg Combination Care Relieve calf fatigue

Expertly massages your legs with Air Spa compression techniques. It will strengthen and rejuvenate the leg muscles by releasing tension, reducing swelling and promoting blood flow.

### One-Button Zero-Wall Design Make Full Use of Space

With only 10cm required between the back of your chair and the wall. The Zero-Wall Technology means the chair slides forward when reclining and only needs a small amount of space behind it to fully recline.

#### 5-inch LCD touch screen New Experience

Control your massage with the easy to use LCD Control. With it's smart design and simple functionality, you can tailor every element of your massage just the way you like it.