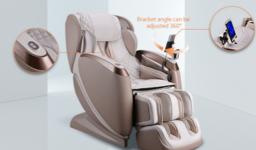

#### 5-inch LCD touch screen New Experience

Control your massage with the easy to use LCD Control. With it's smart design and simple functionality, you can tailor every element of your massage just the way you like it.