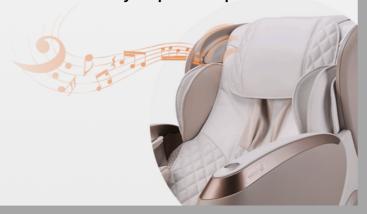

#### **Surround Bluetooth Speakers help sleep**

High quality Bluetooth speakers with 3D surround sound. For your private experience.