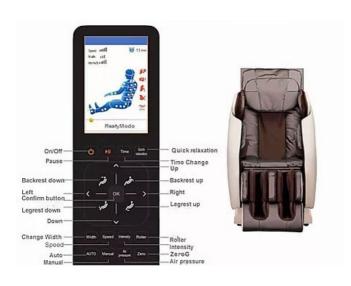

Easy to navigate remote control and LCD display

Manual modes allow you to choose which technique you prefer.

132cm L shape track massage allows a smooth and consistent Full Body Massage

Feel Goods La Experia Massage chair is aptly named for its reliability and functionality. It will certainly deliver all that is promised. Ideally priced as a middle of the range massage chair the La Experia is one of the most conventional on the market.