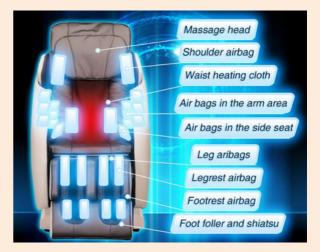

Achieve ultimate relaxation and improve your circulation using the intelligent Zero Gravity function.

42 Inbuilt multi-layer airbags throughout enable you to receive a massage that suit you from head to toe.

The La Experia features a near-flat reclining L track massage mechanism that matches the natural shape of the spine in order to hit all areas of tension and realign the body from the neck down to the lumbar region. Kneading, tapping, and shiatsu massage techniques are just a few of the included features of this chair.

Start with our Smart Body Scan technology which uses sensors to detect body curves, shapes, sizes and pressure points for a customised massage. Then add soothing lumbar heat to help loosen muscles and ease muscle tension and pain. The La Experia has triple roller Total Sole Reflexology™ foot massage which triggers vital pressure points under the foot to help improve lymphatic functionality. Your feet will thank you!