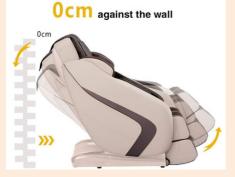

# **Forward Sliding Function**

Using smart glide technology minimal space is required between the wall and the chair as it slides forward to recline

Triple roller Total sole reflexology massage triggers vital pressure points to the foot which helps to improve lymphatic functionality

Need back and spine relief? A key feature of the La Experia is True Inversion for spinal decompression and also includes a stretch program. Or you can utilise the zero-gravity feature which elevates the feet above the heart to help improve circulation. With programmes such as Back Yoga and Hot Rocks you can feel your pain fade away as you receive the massage that your body needs. Complete with Smart Glide technology the La Experia will compliment any home or space.