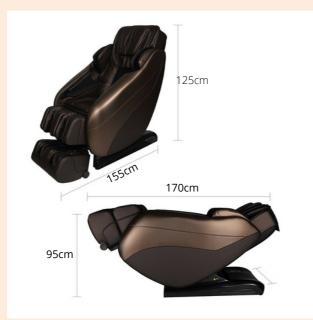

# Specifications Chair Width: 80cm Chair Weight: 107KG Upright Chair Length: 155cm Chair Height:125cm Reclined Chair Length: 170 cm Chair Height: 95 cm