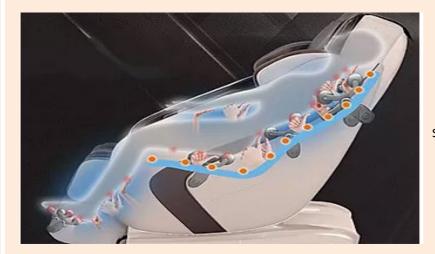

The La Experia features a near-flat reclining L track massage mechanism that matches the natural shape of the spine in order to hit all areas of tension and realign the body from the neck down to the lumbar region. Kneading, tapping, and shiatsu massage techniques are just a few of the included features of this chair.

Need back and spine relief? A key feature of the La Experia is True Inversion for spinal decompression and also includes a stretch program. Or you can utilise the zero-gravity feature which elevates the feet above the heart to help improve circulation. With programmes such as Back Yoga and Hot Rocks you can feel your pain fade away as you receive the massage that your body needs. Complete with Smart Glide technology the La Experia will compliment any home or space.