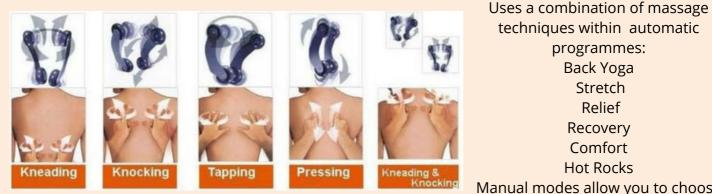

Easy to navigate remote control and LCD display

Manual modes allow you to choose which technique you prefer.

132cm L shape track massage allows a smooth and consistent Full Body Massage

Feel Goods La Experia Massage chair is aptly named for its reliability and functionality. It will certainly deliver all that is promised. Ideally priced as a middle of the range massage chair the La Experia is one of the most conventional on the market.

The La Experia features a near-flat reclining L track massage mechanism that matches the natural shape of the spine in order to hit all areas of tension and realign the body from the neck down to the lumbar region. Kneading, tapping, and shiatsu massage techniques are just a few of the included features of this chair.

Need back and spine relief? A key feature of the La Experia is True Inversion for spinal decompression and also includes a stretch program. Or you can utilise the zero-gravity feature which elevates the feet above the heart to help improve circulation. With programmes such as Back Yoga and Hot Rocks you can feel your pain fade away as you receive the massage that your body needs. Complete with Smart Glide technology the La Experia will compliment any home or space.