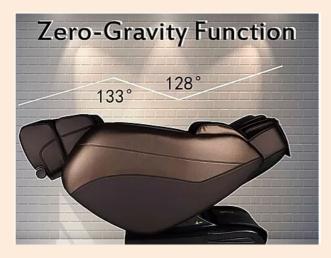

Achieve ultimate relaxation and improve your circulation using the intelligent Zero Gravity function.

42 Inbuilt multi-layer airbags throughout enable you to receive a massage that suit you from head to toe.

Need back and spine relief? A key feature of the La Experia is True Inversion for spinal decompression and also includes a stretch program. Or you can utilise the zero-gravity feature which elevates the feet above the heart to help improve circulation. With programmes such as Back Yoga and Hot Rocks you can feel your pain fade away as you receive the massage that your body needs. Complete with Smart Glide technology the La Experia will compliment any home or space.