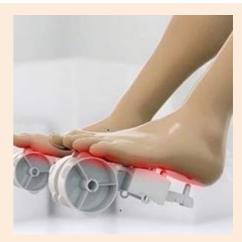

# **Forward Sliding Function**

Using smart glide technology minimal space is required between the wall and the chair as it slides forward to recline

Triple roller Total sole reflexology massage triggers vital pressure points to the foot which helps to improve lymphatic functionality

Start with our Smart Body Scan technology which uses sensors to detect body curves, shapes, sizes and pressure points for a customised massage. Then add soothing lumbar heat to help loosen muscles and ease muscle tension and pain. The La Experia has triple roller Total Sole Reflexology™ foot massage which triggers vital pressure points under the foot to help improve lymphatic functionality. Your feet will thank you!