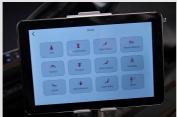

### **New and Improved Calf Massage**

The Galaxy 2022 features a new Calf massage technique that not only rubs the calf like its predecessors but uses a combination of Kneading, hot compress and movement in the calf area to cover a much larger area.





#### 3 Methods of Control

- Voice Control
- LED Screen
- Quick Arm Control





# **Anti- Pinch Technology**

The anti-pinch technology is a safety feature that stops the massage chair should an obstruction such as a child or dog wander behind the chair whilst it is in use.





**Set the Mood** 

With Features such as adjustable mood lighting and built in relaxation sounds the atmosphere is set for the perfect massage. Feel your stress fade away as you immerse yourself in The Galaxy 2022.

## **High Quality Bluetooth Speakers**



Air Ioniser



Wireless Phone Charger & USB



**Emergency Stop Button** 



Unlike massage chairs before it The Galaxy 2022 with it's Dual Core Rail System is certainly in a league of it's own. The Dual Core technology provides 2 large areas of massage at th