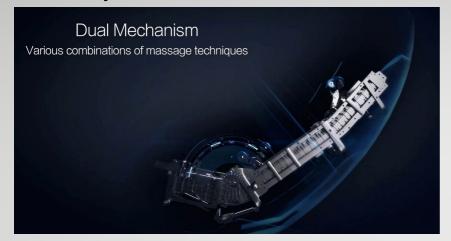

## **High Quality Bluetooth Speakers**

Air Ioniser

Wireless Phone Charger & USB

**Emergency Stop Button** 

Unlike massage chairs before it The Galaxy 2022 with it's Dual Core Rail System is certainly in a league of it's own. The Dual Core technology provides 2 large areas of massage at the same time. The Galaxy's features are second to none and the massage that this chair delivers is superb.

Dual Core technology is the main stand out feature on The Galaxy 2022. Previously we have seen S Tracks and L tracks and relied on a massage that barely touches our body's surface, until now. The Dual Core System delivers your massage from the neck down AND from the thighs up, all at the same time. The result is double the massage. It certainly redefines a massage.