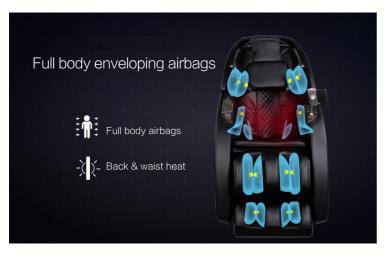

**Chest** - The shoulder airbags assist to create a chest expansion action that aids in the removal of "dirty" air within the body and enhances heart and lung function.

**Lumbar**- In conjunction with the seat air bags it creates a "Thai Stretch" action to aid in restoring the flexibility of the spine.