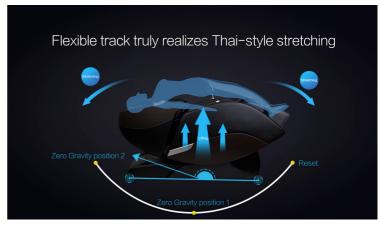

**Chest** - The shoulder airbags assist to create a chest expansion action that aids in the removal of "dirty" air within the body and enhances heart and lung function.

**Lumbar**- In conjunction with the seat air bags it creates a "Thai Stretch" action to aid in restoring the flexibility of the spine.