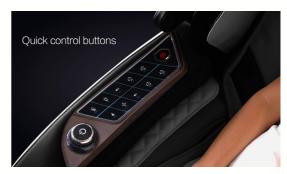

Calf massage technique that not only rubs the calf like its predecessors but uses a combination of Kneading, hot compress and movement in the calf area to cover a much larger area.





#### 3 Methods of Control

- Voice Control
- LED Screen
- Quick Arm Control





# **Anti- Pinch Technology**

The anti-pinch technology is a safety feature that stops the massage chair should an obstruction such as a child or dog wander behind the chair whilst it is in use.





**Set the Mood** 

With Features such as adjustable mood lighting and built in relaxation sounds the atmosphere is set for the perfect massage. Feel your stress fade away as you immerse yourself in The Galaxy 2022.

## **High Quality Bluetooth Speakers**



Air Ioniser



Wireless Phone Charger & USB



**Emergency Stop Button** 



Unlike massage chairs before it The Galaxy 2022 with it's Dual Core Rail System is certainly in a league of it's own. The Dual Core technology provides 2 large areas of massage at the same time. The Galaxy's features are second to none and the massage that this chair delivers is superb.



Dual Core technology is the main stand out feature on The Galaxy 2022. Previously we have seen S Tracks and L tracks and relied on a massage that barely touches our body's surface, until now. The Dual Core System delivers your massage from the neck down AND from the thighs up, all at the same time. The result is double the massage. It certainly redefines a massage.

# 30+ Special Techniques Exclusive to The Galaxy 2022

**Neck** - A new pinching + lifting combination effectively stimulate the Tianzhu a