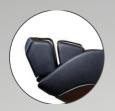

### **New and Improved Calf Massage**

The Galaxy 2022 features a new Calf massage technique that not only rubs the calf like its predecessors but uses a combination of Kneading, hot compress and movement in the calf area to cover a much larger area.