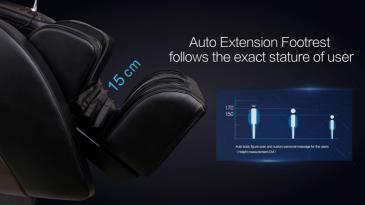

d spine issues.

The Newly added Gentle Care technique provides repeated kneading along the muscles of the scapula to help stimulate the bladder meridian and detoxify the body.

**Chest** - The shoulder airbags assist to create a chest expansion action that aids in the removal of "dirty" air within the body and enhances heart and lung function.

**Lumbar**- In conjunction with the seat air bags it creates a "Thai Stretch" action to aid in restoring the flexibility of the spine.

**Knocking** - Relieves symptoms of soreness and stiffness caused by strained back muscles and blocked meridians.

**Tapping** - The force of the tapping with an intermittent pause aids in the relaxation of back muscles. **Shiatsu** - A straight line massage aids on restoring vitality to the cervical spine.









# **Specifications** Chair Width: 80cm Chair Weight: 195KG **Upright** Chair Length: 140cm Chair Height:117cm **Reclined** Chair Length: 180 cm Chair Height: 95 cm **Showroom Locations** Head Office/Main Showroom: 292 Port Rd, Hindmarsh SA 5007 Showroom/Warehouse: Unit 11/75 Endeavour Way, Sunshine West VIC 3020 Westfield Marion: 297 Diagonal Rd, Oaklands Park SA 5046 PH:1300 804 682 www.feelgoodmassagechairs.com.au