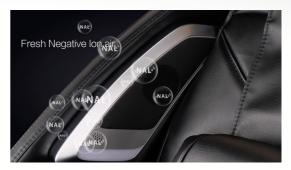

## **High Quality Bluetooth Speakers**

Air Ioniser

Wireless Phone Charger & USB

**Emergency Stop Button** 

Unlike massage chairs before it The Galaxy 2022 with it's Dual Core Rail System is certainly in a league of it's own. The Dual Core technology provides 2 large areas of massage at the same time. The Galaxy's features are second to none and the massage that this chair delivers is superb.