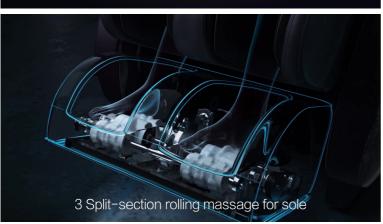

### **New and Improved Calf Massage**

The Galaxy 2022 features a new Calf massage technique that not only rubs the calf like its predecessors but uses a combination of Kneading, hot compress and movement in the calf area to cover a much larger area.