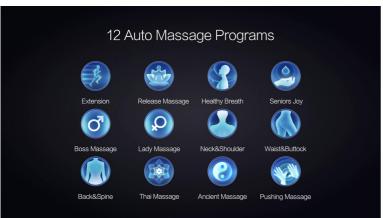

# 30+ Special Techniques Exclusive to The Galaxy 2022

**Neck** - A new pinching + lifting combination effectively stimulate the Tianzhu and Fengchi acupoints which is beneficial for refreshing the brain.